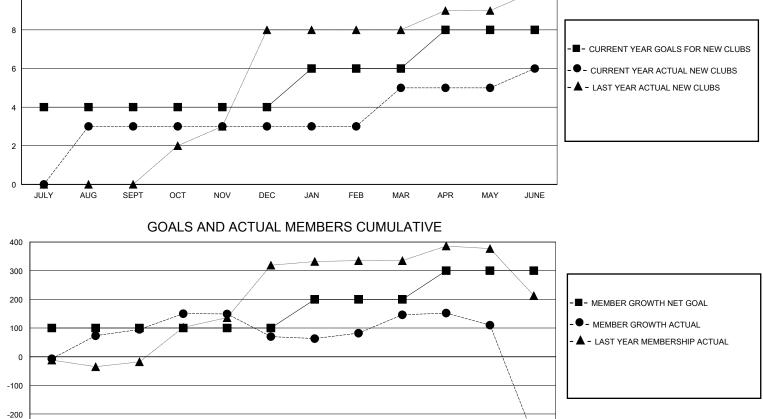

## District 306 C2

Results as of: 6/30/2024

| GMT:          |               | LOCATION REP OF SRI LANKA |               |                       |                         |                         |                                                    |  |  |
|---------------|---------------|---------------------------|---------------|-----------------------|-------------------------|-------------------------|----------------------------------------------------|--|--|
|               | Club          | S                         |               |                       |                         |                         |                                                    |  |  |
|               | RESULTS FOR   | R 2023-2024               |               | RESULTS FOR 2023-2024 |                         |                         |                                                    |  |  |
| QUARTER       | NEW CLUB GOAL | NEW CLUBS                 | DROPPED CLUBS | QUARTER ME            | MBER GROWTH NET<br>GOAL | MEMBER GROWTH<br>ACTUAL | DROPPED<br>MEMBERS ACTUAL<br>(including transfers) |  |  |
| JULY/AUG/SEPT | 4             | 3                         | 0             | JULY/AUG/SEPT         | 100                     | 187                     | 66                                                 |  |  |
| OCT/NOV/DEC   | 0             | 0                         | 3             | OCT/NOV/DEC           | 0                       | 120                     | 140                                                |  |  |
| JAN/FEB/MAR   | 2             | 2                         | 2             | JAN/FEB/MAR           | 100                     | 155                     | 57                                                 |  |  |
| APR/MAY/JUNE  | 2             | 1                         | 11            | APR/MAY/JUNE          | 100                     | 83                      | 474                                                |  |  |
|               | GOALS         | AND ACTUA                 | L NEW CLUBS C | UMULATIVE             |                         |                         |                                                    |  |  |
| 10            |               |                           |               | <b>A</b>              |                         |                         |                                                    |  |  |

FEB

MAR

APR

MAY

0

JUNE

-300

JULY

AUG

SEPT

OCT

NOV

DEC

JAN